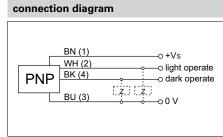

| electrical data                    |                      |
|------------------------------------|----------------------|
| response time / release time       | < 0,34 ms            |
| voltage supply range +Vs           | 10 30 VDC            |
| current consumption max. (no load) | 45 mA                |
| current consumption typ.           | 35 mA                |
| voltage drop Vd                    | < 2 VDC              |
| output function                    | light / dark operate |
| output circuit                     | PNP complementary    |
| output current                     | < 100 mA             |
| short circuit protection           | yes                  |
| reverse polarity protection        | yes                  |