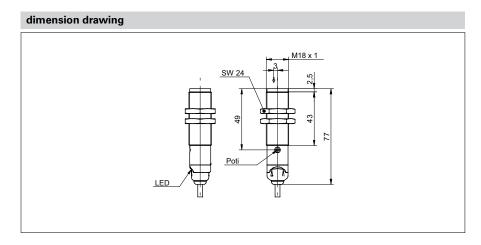

| mechanical data  |                      |
|------------------|----------------------|
| width / diameter | 18 mm                |
| height / length  | 77 mm                |
| type             | cylindrical threaded |
| housing material | brass nickel plated  |
| front (optics)   | PMMA                 |
| connection types | cable 4 pin, 2 m     |
|                  |                      |