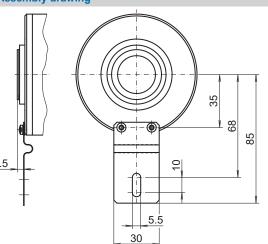

# Torque arm, 1-arm (mounting kit 059)

Article number: 11069187

#### **Overview**

- Suitable for an electrically isolated mounting.
- For low-dynamic applications and constant movements.



#### **Technical data**

#### Technical data - mechanical design

Weight approx.

#### **Description**

Torque support onto encoder by help of the attached screws. Push encoder onto the drive shaft and mount torque support onto the client side. Fastening clamping ring with clamping ring screw.

## Scope of delivery

Torque support, two screws M3 x 6 (DIN 7985 - TX10) with two electrically insulated discs and insulating sockets.

### **Dimensions**



# **Assembly drawing**