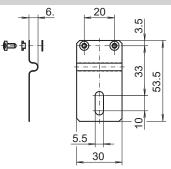

# Torque arm, 1-arm (mounting kit 059)

Article number: 11069187

#### **Overview**

- Suitable for an electrically isolated mounting.
- For low-dynamic applications and constant movements.



#### **Technical data**

#### Technical data - mechanical design

Weight approx.

#### **Description**

Torque support onto encoder by help of the attached screws. Push encoder onto the drive shaft and mount torque support onto the client side. Fastening clamping ring with clamping ring screw.

## Scope of delivery

Torque support, two screws M3 x 6 (DIN 7985 - TX10) with two electrically insulated discs and insulating sockets.

### **Dimensions**



# **Assembly drawing**