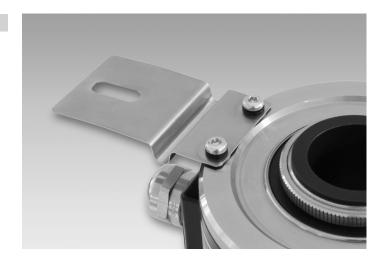

#### **Description**

Torque support onto encoder by help of the attached screws. Push encoder onto the drive shaft and mount torque support onto the client side. Fastening clamping ring with clamping ring screw.

## Scope of delivery

Torque support, two screws M3 x 6 (DIN 7985 - TX10) with two electrically insulated discs and insulating sockets.