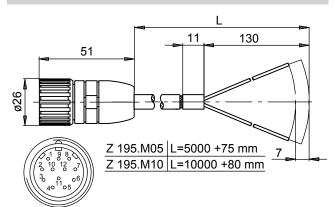

## **Dimensions**

| Part number |                                                      |  |
|-------------|------------------------------------------------------|--|
| 11089005    | Female connector M23, 12-pin, 5 m cable (Z 195.M05)  |  |
| 11215585    | Female connector M23, 12-pin, 10 m cable (Z 195.M10) |  |