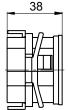

Weight approx.                     | 110 g                                                          |
| Material                           | Housing: plastic                                               |
|                                    |                                                                |

1

## Time and hours meters electromechanic

Hour counters with DIN dimensions
Display 7-digits, VDC trigger

**B 160** 

### Part number

B 160. 00A CBB

Voltage / counting capacity CBB 10...80 VDC / 999 999.9 h

Design

- 1 Built-in mounting with clip frame, front 48 x 48 mm or 55 x 55 mm with adapter frame (included in delivery)
- 4 Surface mount with adaptor for DIN rail EN 50022 (included in delivery)

### **Dimensions**

### Built-in counter with clip frame, front 48 x 48 mm







### Surface mount with adaptor for DIN rail







### Adaptor frame for built-in counter, front 55 x 55 mm



### Installation steps