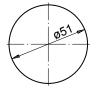

### Description

Baumer hour counters are applied anywhere to make costs become evident, to observe maintenance intervals, to define warranty periods or to record operation hours.

| Technical data - mechanical design |                                                                |
|------------------------------------|----------------------------------------------------------------|
| Display                            | White numbers on black Decimal digits in red                   |
| Number of digits                   | 7-digits                                                       |
| Digit height                       | 4 mm                                                           |
| Counting capacity                  | 999 999.9 h                                                    |
| Reading accuracy                   | 1/10 h = 6 min                                                 |
| Ambient temperature                | -20+70 °C                                                      |
| Storage temperature                | -20+70 °C                                                      |
| Relative humidity                  | 80 % non-condensing                                            |
| Protection DIN EN 60529            | IP 65 (face)                                                   |
| Housing type                       | Built-in housing<br>Surface mount DIN rail housing<br>EN 50022 |
| Connection                         | Screw terminal connector                                       |
| Mounting type                      | Clip frame for built-in housing DIN rail housing EN 50022      |
| Dimensions W x H x L               | 48 x 48 x 38 mm                                                |
| Cutout dimensions                  | 45 x 45 mm (+0.6)<br>ø51 mm                                    |
| Mounting depth                     | 38 mm                                                          |
| Weight approx.                     | 110 g                                                          |
| Material                           | Housing: plastic                                               |
|                                    |                                                                |