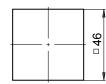

### **Dimensions**

### Built-in counter with clip frame, front 48 x 48 mm

### Description

Baumer hour counters are applied anywhere to make costs become evident, to observe maintenance intervals, to define warranty periods or to record operation hours.

| Technical data - mechanical design |                                                                |
|------------------------------------|----------------------------------------------------------------|
| Display                            | White numbers on black Decimal digits in red                   |
| Number of digits                   | 7-digits                                                       |
| Digit height                       | 4 mm                                                           |
| Counting capacity                  | 999 999.9 h                                                    |
| Reading accuracy                   | 1/10 h = 6 min                                                 |
| Ambient temperature                | -20+70 °C                                                      |
| Storage temperature                | -20+70 °C                                                      |
| Relative humidity                  | 80 % non-condensing                                            |
| Protection DIN EN 60529            | IP 65 (face)                                                   |
| Housing type                       | Built-in housing<br>Surface mount DIN rail housing<br>EN 50022 |
| Connection                         | Screw terminal connector                                       |
| Mounting type                      | Clip frame for built-in housing DIN rail housing EN 50022      |
| Dimensions W x H x L               | 48 x 48 x 38 mm                                                |
| Cutout dimensions                  | 45 x 45 mm (+0.6)<br>ø51 mm                                    |
| Mounting depth                     | 38 mm                                                          |
| Weight approx.                     | 110 g                                                          |
| Material                           | Housing: plastic                                               |
|                                    |                                                                |