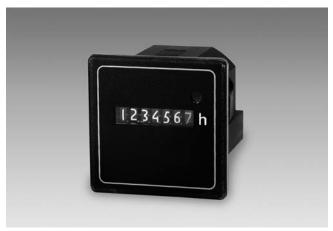

# Hour counters with DIN dimensions Display 7-digits, VDC trigger

### **Features**

- Time and hour counter
- DC voltage
- 7-digit number wheel counter
- Counting capacity: 999999.9 h
- Without reset

## Time and hours meters electromechanic

Hour counters with DIN dimensions
Display 7-digits, VDC trigger

**B 160** 