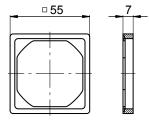

| Housing: plastic                                               |
|                                    |                                                                |

1

## Time and hours meters electromechanic

Hour counters with DIN dimensions
Display 7-digits, VDC trigger

**B 160** 

### Part number

B 160. 00A CBB

Voltage / counting capacity CBB 10...80 VDC / 999 999.9 h

Design

- 1 Built-in mounting with clip frame, front 48 x 48 mm or 55 x 55 mm with adapter frame (included in delivery)
- 4 Surface mount with adaptor for DIN rail EN 50022 (included in delivery)

### **Dimensions**

### Built-in counter with clip frame, front 48 x 48 mm







### Surface mount with adaptor for DIN rail







### Adaptor frame for built-in counter, front 55 x 55 mm



### Installation steps