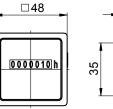

### Built-in counter with clip frame, front 48 x 48 mm

### Description

Baumer hour counters are applied anywhere to make costs become evident, to observe maintenance intervals, to define warranty periods or to record operation hours.

| Technical data - mechanical design |                                                                |
|------------------------------------|----------------------------------------------------------------|
| Display                            | White numbers on black Decimal digits in red                   |
| Number of digits                   | 7-digits                                                       |
| Digit height                       | 4 mm                                                           |
| Counting capacity                  | 999 999.9 h                                                    |
| Reading accuracy                   | 1/10 h = 6 min                                                 |
| Ambient temperature                | -20+70 °C                                                      |
| Storage temperature                | -20+70 °C                                                      |
| Relative humidity                  | 80 % non-condensing                                            |
| Protection DIN EN 60529            | IP 65 (face)                                                   |
| Housing type                       | Built-in housing<br>Surface mount DIN rail housing<br>EN 50022 |
| Connection                         | Screw terminal connector                                       |
| Mounting type                      | Clip frame for built-in housing DIN rail housing EN 50022      |
| Dimensions W x H x L               | 48 x 48 x 38 mm                                                |
| Cutout dimensions                  | 45 x 45 mm (+0.6)<br>ø51 mm                                    |
| Mounting depth                     | 38 mm                                                          |
| Weight approx.                     | 110 g                                                          |
| Material                           | Housing: plastic                                               |
|                                    |                                                                |