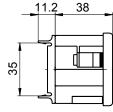

### Surface mount with adaptor for DIN rail

### Description

Baumer hour counters are applied anywhere to make costs become evident, to observe maintenance intervals, to define warranty periods or to record operation hours.

| Technical data - mechanical design |                                                                |
|------------------------------------|----------------------------------------------------------------|
| Display                            | White numbers on black Decimal digits in red                   |
| Number of digits                   | 7-digits                                                       |
| Digit height                       | 4 mm                                                           |
| Counting capacity                  | 999 999.9 h                                                    |
| Reading accuracy                   | 1/10 h = 6 min                                                 |
| Ambient temperature                | -20+70 °C                                                      |
| Storage temperature                | -20+70 °C                                                      |
| Relative humidity                  | 80 % non-condensing                                            |
| Protection DIN EN 60529            | IP 65 (face)                                                   |
| Housing type                       | Built-in housing<br>Surface mount DIN rail housing<br>EN 50022 |
| Connection                         | Screw terminal connector                                       |
| Mounting type                      | Clip frame for built-in housing DIN rail housing EN 50022      |
| Dimensions W x H x L               | 48 x 48 x 38 mm                                                |
| Cutout dimensions                  | 45 x 45 mm (+0.6)<br>ø51 mm                                    |
| Mounting depth                     | 38 mm                                                          |
| Weight approx.                     | 110 g                                                          |
| Material                           | Housing: plastic                                               |
|                                    |                                                                |