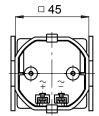

ight approx.                     | 110 g                                                          |
| Material                           | Housing: plastic                                               |
|                                    |                                                                |

1

## Time and hours meters electromechanic

Hour counters with DIN dimensions
Display 7-digits, VDC trigger

**B 160** 

### Part number

B 160. 00A CBB

Voltage / counting capacity CBB 10...80 VDC / 999 999.9 h

Design

- 1 Built-in mounting with clip frame, front 48 x 48 mm or 55 x 55 mm with adapter frame (included in delivery)
- 4 Surface mount with adaptor for DIN rail EN 50022 (included in delivery)

### **Dimensions**

### Built-in counter with clip frame, front 48 x 48 mm







### Surface mount with adaptor for DIN rail







### Adaptor frame for built-in counter, front 55 x 55 mm



### Installation steps