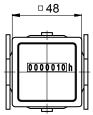

| Weight approx.                     | 110 g                                                          |
| Material                           | Housing: plastic                                               |
|                                    |                                                                |

1

## Time and hours meters electromechanic

Hour counters with DIN dimensions
Display 7-digits, VDC trigger

**B 160** 

### Part number

B 160. 00A CBB

Voltage / counting capacity CBB 10...80 VDC / 999 999.9 h

Design

- 1 Built-in mounting with clip frame, front 48 x 48 mm or 55 x 55 mm with adapter frame (included in delivery)
- 4 Surface mount with adaptor for DIN rail EN 50022 (included in delivery)

### **Dimensions**

### Built-in counter with clip frame, front 48 x 48 mm







### Surface mount with adaptor for DIN rail







### Adaptor frame for built-in counter, front 55 x 55 mm



### Installation steps