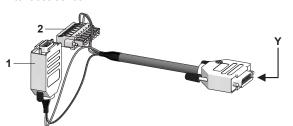

In **OFFLINE mode** the encoder is supplied via the D-SUB connector (female) in the bus connection box.

- 1 = Connector D-SUB (male) 9-pin for bus connection box
- 2 = Terminal connector 7-pin for terminal box for HMG10P/PMG10P bus interfaces series

#### View Y

D-SUB connector (male) for connection to the WLAN adapter

2020-01-31