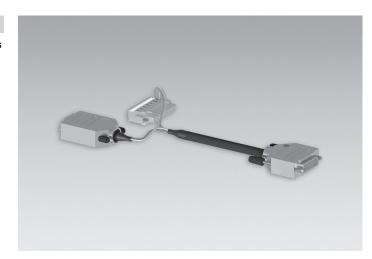

#### **Overview**

- Adapter cable for programming the HMG10P/PMG10P bus interfaces series
- With D-SUB connector (male) for connection of encoders of HMG10/PMG10 bus interfaces series to the WLAN adapter Z-PA.SDL.1
- The encoder can be connected to the WLAN adapter in ONLINE or OFFLINE mode

### Scope of delivery

Connector D-SUB (male) 15-pin with connecting cable, connector D-SUB (male) 9-pin and 7-pin terminal connector

#### Suitable for

Z-PA.SDL.1 WLAN adapter, HMG10P/PMG10P