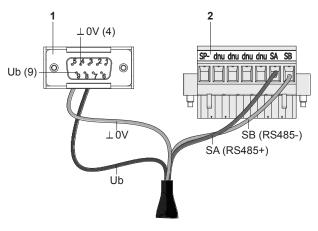

#### **OFFLINE/ONLINE** mode

For the **ONLINE mode** the terminal connector can be removed and the cable ends SA (green) and SB (yellow) can be connected directly to the connecting terminals of the encoder or connected to the existing cable ends (customer installation) in the machine/plant control cabinet. The voltage supply of the encoder is provided by the machine/plant control.

#### **Terminal assignment**

Connecting terminal for terminal box and D-SUB connector (male) for bus connection box for HMG10P/PMG10P bus interfaces series

- 1 = Connector D-SUB (male) 9-pin for bus connection box
- 2 = Terminal connector 7-pin for terminal box for HMG10P/PMG10P bus interfaces series

(Cable colour: Ub = brown, 0V = white, SA = green, SB = yellow)