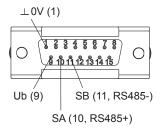

#### **Terminal assignment**

Connecting terminal for terminal box and D-SUB connector (male) for bus connection box for HMG10P/PMG10P bus interfaces series

- 1 = Connector D-SUB (male) 9-pin for bus connection box
- 2 = Terminal connector 7-pin for terminal box for HMG10P/PMG10P bus interfaces series

(Cable colour: Ub = brown, 0V = white, SA = green, SB = yellow)