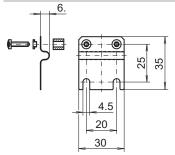

# Torque arm, 1-arm (mounting kit 053)

Article number: 11066076

#### **Overview**

- Suitable for an electrically isolated mounting.
- For low-dynamic applications and constant movements.



#### **Technical data**

### Technical data - mechanical design

Weight approx.

6 g

#### **Description**

Torque support onto encoder by help of the attached screws. Push encoder onto the drive shaft and mount torque support onto the client side. Fastening clamping ring with clamping ring screw.

## Scope of delivery

Torque support, two screws M3 x 12 (ISO 14583 - TX10) with two electrically insulated spacers 7 mm and insulating sockets.

## **Dimensions**



#### **Assembly drawing**