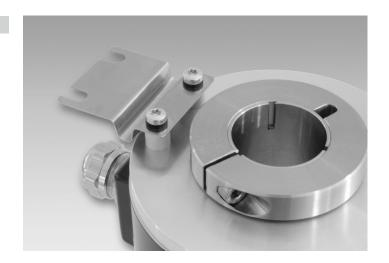

#### **Description**

Torque support onto encoder by help of the attached screws. Push encoder onto the drive shaft and mount torque support onto the client side. Fastening clamping ring with clamping ring screw.

## Scope of delivery

Torque support, two screws M3 x 12 (ISO 14583 - TX10) with two electrically insulated spacers 7 mm and insulating sockets.