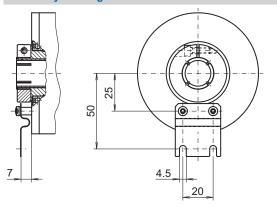

# Torque arm, 1-arm (mounting kit 053)

Article number: 11066076

#### **Overview**

- Suitable for an electrically isolated mounting.
- For low-dynamic applications and constant movements.



#### **Technical data**

### Technical data - mechanical design

Weight approx.

6 g

#### **Description**

Torque support onto encoder by help of the attached screws. Push encoder onto the drive shaft and mount torque support onto the client side. Fastening clamping ring with clamping ring screw.

## Scope of delivery

Torque support, two screws M3 x 12 (ISO 14583 - TX10) with two electrically insulated spacers 7 mm and insulating sockets.

## **Dimensions**



#### **Assembly drawing**