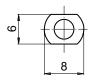

# **Accessories**

# **Mounting accessories**

### Shoulder screw M5 as torque support



#### **Features**

- Easy mounting in confined a place since no radial space required
- For applications with limited space consumption

#### Description

Use either rubber buffer Z 119.036 or Z 119.037 according to encoder model. Fix shoulder screw onto the mounting surface. Push encoder onto the drive shaft and position the shoulder screw in the encoder's rubber buffer.

#### Part number

11034097

Shoulder screw M5 as torque support (Z 119.040)

#### Scope of delivery

Included: Shoulder screw M5

#### Suitable for

G1M2H, G1MMH, G2MMH, GI341, GI342, GXN1H, GXP1H

### Assembly drawing



### **Dimensions**