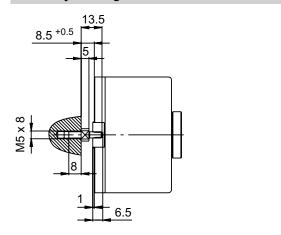

# **Accessories**

# **Mounting accessories**

### Shoulder screw M5 as torque support



#### **Features**

- Easy mounting in confined a place since no radial space required
- For applications with limited space consumption

#### Description

Use either rubber buffer Z 119.036 or Z 119.037 according to encoder model. Fix shoulder screw onto the mounting surface. Push encoder onto the drive shaft and position the shoulder screw in the encoder's rubber buffer.

#### Part number

11034097

Shoulder screw M5 as torque support (Z 119.040)

#### Scope of delivery

Included: Shoulder screw M5

#### Suitable for

G1M2H, G1MMH, G2MMH, GI341, GI342, GXN1H, GXP1H

### Assembly drawing



### **Dimensions**