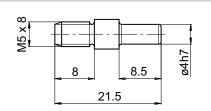

# **Accessories**

# **Mounting accessories**

### Shoulder screw M5 as torque support



#### **Features**

- Easy mounting in confined a place since no radial space required
- For applications with limited space consumption

#### Description

Use either rubber buffer Z 119.036 or Z 119.037 according to encoder model. Fix shoulder screw onto the mounting surface. Push encoder onto the drive shaft and position the shoulder screw in the encoder's rubber buffer.

#### Part number

11034097

Shoulder screw M5 as torque support (Z 119.040)

#### Scope of delivery

Included: Shoulder screw M5

#### Suitable for

G1M2H, G1MMH, G2MMH, GI341, GI342, GXN1H, GXP1H

### Assembly drawing



### **Dimensions**