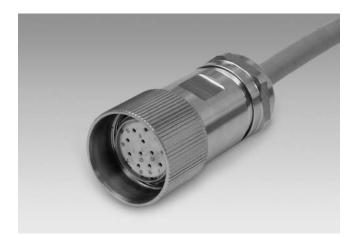

# Female connector M23, 12-pin, stainless steel

## Features

- Female connector M23 with screwable nut
- With cable (shielded) in different lengths
- Cable version: shield is placed onto the connector housing
- Cable for flexible cable carriers
- Halogen-free
- UL/CSA certification