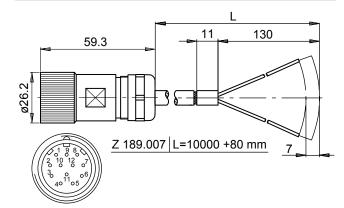

| Part | number |
|------|--------|
| rait | numper |

| 11034361 | Female connector M23, 12-pin, stainless steel, without cable (Z 189.001) |
|----------|--------------------------------------------------------------------------|
| 11034362 | Female connector M23, 12-pin, stainless steel, 10 m cable (Z 189.007)    |

#### Suitable for

GE244, GE404

| Technical data        |                                                                              |
|-----------------------|------------------------------------------------------------------------------|
| Voltage supply        | <250 V                                                                       |
| Cable length          | 10 m (further length upon request)                                           |
| Cable type            | UNITRONIC-FD CP (TP) plus<br>UL/CSA 5x2x0.14 mm²<br>(shielded, twisted pair) |
| Bending radius        | 7.5 x cable diameter                                                         |
| Outer diameter        | 7.5 mm                                                                       |
| Operating temperature | -40+80 °C                                                                    |
| Material              | Cable sheath: PUR grey                                                       |

#### Dimensions

| 27/11/2018 Subject to modification in technic and design. | Erro         |
|-----------------------------------------------------------|--------------|
| Subject to modificatic                                    | design.      |
| Subject to modificatic                                    | and          |
| Subject to modificatic                                    | technic      |
| Subject to modificatic                                    | .⊑           |
| Subje                                                     | modification |
| 27/11/2018                                                | Subject to   |
|                                                           | 27/11/2018   |